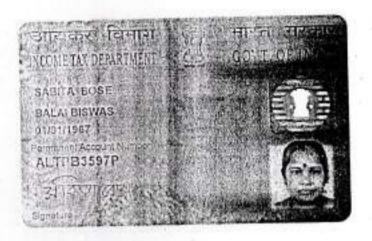

# DEVELOPMENT POWER OF ATTORNEY AFTER REGISTERED DEVELOPMENT AGREEMENT

KNOW ALL MEN BY THESE PRESENTS that I, SMT. SABITA

BOSE having PAN No. ALTPB3597P, Mobile No.9163636392, Aadhaar No. 2615 5034 8562, wife of Sri Goutam Bose, by faith Hindu, by soccupation House wife, by nationality Indian, residing at A-160, Sonali Park, Police station formerly Regent Park, at present Bansdroni, Post office Bansdroni, Kolkata-700070, District South 24-Parganas, hereinafter called

A-160, SONALI PARK, City:-, P.O:- BANSDRONI, P.S:-Bansdroni, District:-South 24-Parganas, West Bengal, India, PIN:- 700070 Sex: Female, By Caste: Hindu, Occupation: House wife, Citize of: India, PAN No.:: ALXXXXXX7P, Aadhaar No: 26xxxxxxxx8562, Status: Individual, Executed by Self, Date of Execution: 10/12/2021